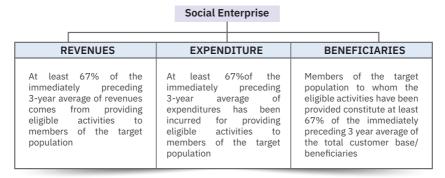

# Eligibility Condition for being identified as Social Enterprises

### 1) Predominance (Any one of the following)

#### 2) Target Segment

Social Enterprise shall target underserved or less privileged population segments or regions recording lower performance in the development priorities of central or state governments.