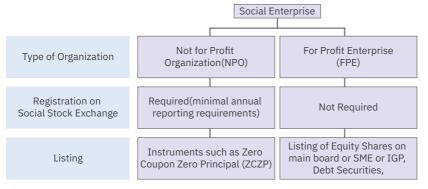

# **About Social Stock Exchange Segment on NSE**

The Social Stock Exchange segment (SSE) on NSE provides Social Enterprises (Non-profit organizations (NPOs) and For-profit enterprises (FPEs)) engaged in eligible activities a unique opportunity to register itself and raise funds on a recognized exchange platform.

#### Zero Coupon Zero Principal instrument (ZCZP) - Salient Features

- · Issuance in dematerialized form only
- Issuance mode Public Issue or private placement
- · Minimum issue size: Rs 50 Lakh
- Minimum application size: Rs 10,000/-